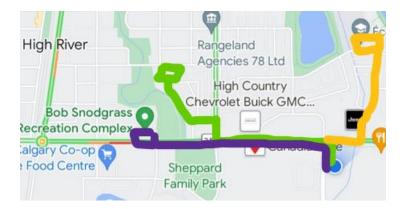

# **ANNUAL OFF-SITE ACTIVITY FORM**

Club Name & Location

BGC Foothills Clubs - High River Out of School Care (OSC) Program

1204 10th St. SE, High River, AB

Phone: 403-652-2643 Cell: 403-422-4000

| In consideration of my child(ren) | or charge's participation in this program, I |
|-----------------------------------|----------------------------------------------|
| agree and acknowledge that:       |                                              |

- 1. My child(ren) may be walked to any of the following locations within the area on the attached map below, as well as the following routes:
  - Route # 1 route marked in green Kinettes Park; corner of 8<sup>th</sup> Ave and 3<sup>rd</sup> Street
  - Route # 2 route marked in purple Bob Snodgrass Rec Centre; 228 12 Ave SE
  - Route # 3 route marked in orange Joe Clark Park; 1208 9th Ave SE