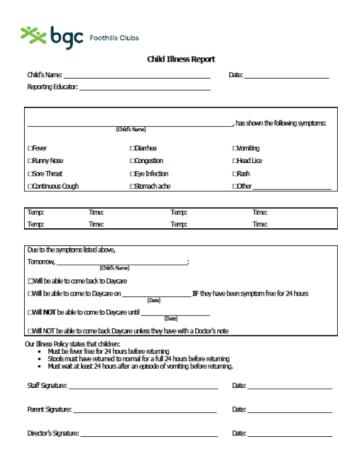

Children should be kept home for a minimum twenty-four (24) hours if they have any of the above symptoms.

Likewise, should your child be sent home with illness, your child should not return for a minimum twenty-four (24) hours. If a child is sent home due to illness, a copy of the BGC Foothills Clubs – Child Illness Report will be provided to the parent/guardian or person picking the child up from the Club location with detailed information about when the child can return to Club. See the attached document for review.