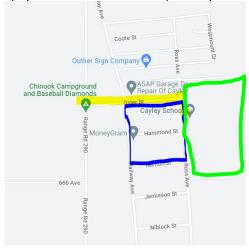

- 1. My child(ren) will be dropped off at Cayley School located at 904 Ross Ave, Cayley, AB TOL 0P0. My child will gather at the BGC Foothills Clubs located at Cayley School, Room 108 to participate in the BGC Foothills Clubs Cayley Out of School Care and KinderCare program.
- 2. My child(ren) will be picked up from the BGC Foothills Clubs located at Cayley School, Room 108.
- 3. My child(ren) may be walked to any of the following locations within the area in yellow on the attached map that follows; as well as the following routes:
  - Route #1- Cayley School Playground: route marked in green
  - Route #2- From Cayley School to Chinook Campground and Baseball Diamonds: marked in yellow
  - Route #3- Around the community from Cayley School via Nanton Street, Railway Avenue and Osler Street: route marked in blue